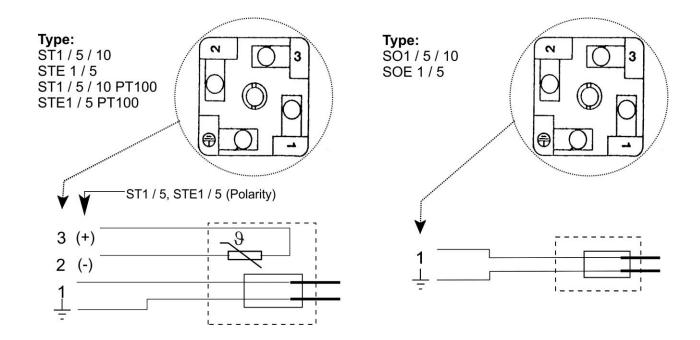

#### **Technical Data**

Maximum medium temperature:  $130^{\circ}$ C (266°F) Maximum pressure:  $6 \text{ bar } (6 \times 10^5 \text{ Pa})$ 

Electrical connection: angle plug connector according to

DIN EN 175301-803 (replace for DIN