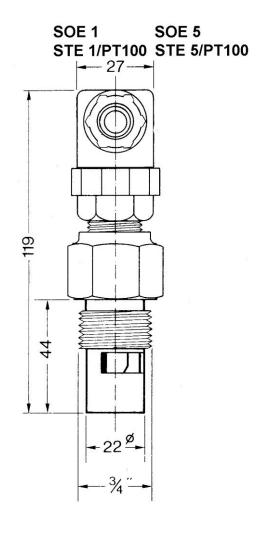

ature sensor (article no. 310125)

#### Introduction

Follow these instructions when installing, operating, or servicing the product.

## **Measuring Range**

Measuring range:  $1 - 2000 \mu \text{S/cm}$ 

Cell constant: 0,1/cm

(Depending on the production conditions, the cell constant can deviate by  $\pm 10$  % from the nominal value. This deviation can be compensated at the transmitter.)

#### **Technical Data**

Maximum medium temperature:  $130^{\circ}$ C (266°F) Maximum pressure:  $6 \text{ bar } (6 \times 10^5 \text{ Pa})$ 

Electrical connection: angle plug connector according to

DIN EN 175301-803 (replace for DIN

43650)

Process connection: external thread R 3/4

Electrodes: stainless steel V4A, 1.4571 Housing: stainless steel V4A, 1.4571

### **Dimensions and connections**