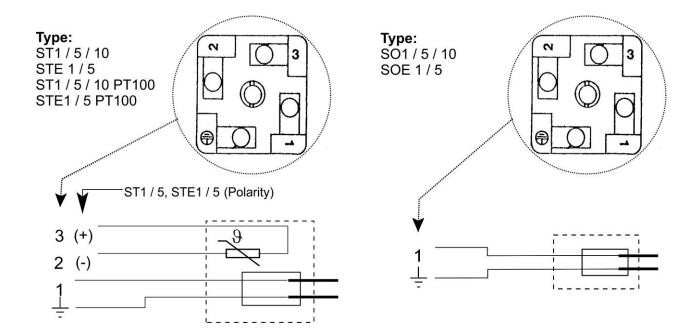

# 2-electrodes conductivity probe

SO1 probes without temperature sensor, mounting with cap nut (article no. 310001)

ST1/PT100 probes with temperature sensor, mounting with cap nut (article no. 310120)

## **Dimensions and connections**