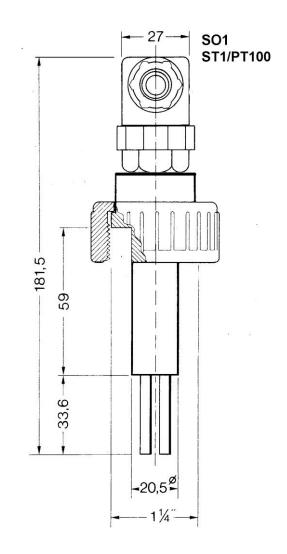

# 2-electrodes conductivity probe

SO1 probes without temperature sensor, mounting with cap nut (article no. 310001)

ST1/PT100 probes with temperature sensor, mounting with cap nut (article no. 310120)

## **Dimensions and connections**