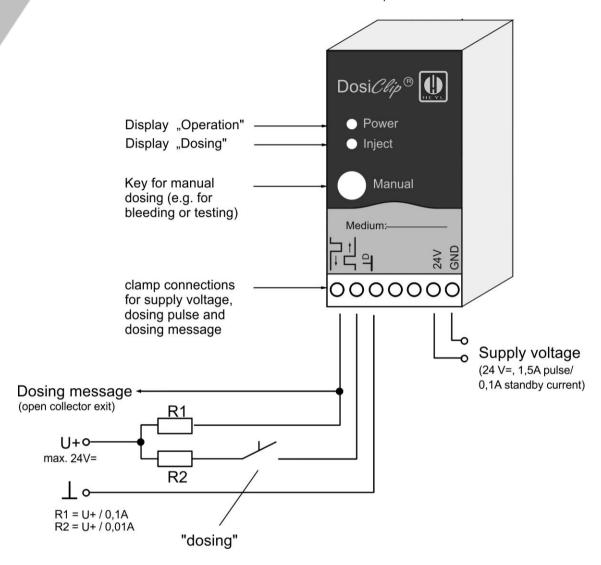

## Dosing pump "DOSIClip" (art. no. 270470)

Technical Data and connections, overview

Data of basic version:

max. suction lift:

Principle of operation: electromagnetic powered piston dosing pump

Delivery volume: 30 µl/stroke,

Ambient temperature: 10-45°C

Dimensions (HxWxD): 75mm x 45mm x 110mm

Mounting: on 35mm DIN rail

Tube connections: flange fittings with 1/4"-G28 screw connection

Suitable for aqueous media, that are free from suspended particles. Not suitable for organic solvents and strong acids.